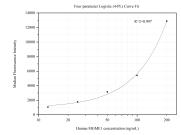

## Selected Validation Data

Cytometric bead array standard curve of MP50593-1, MGME1 Monoclonal Matched Antibody Pair, PBS Only. Capture antibody: 67468-2-PBS. Detection antibody: 67468-3-PBS. Standard:Ag19644. Range: 12.5-200 ng/mL