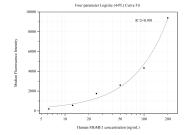

Cytometric bead array standard curve of MP50593-2, MGME1 Monoclonal Matched Antibody Pair, PBS Only. Capture antibody: 67468-2-PBS. Detection antibody: 67468-4-PBS. Standard:Ag19644. Range: 6.25-200 ng/mL