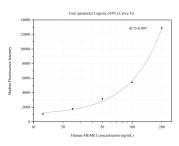

# Selected Validation Data

Cytometric bead array standard curve of MP50593-1, MGME1 Monoclonal Matched Antibody Pair, PBS Only. Capture antibody: 67468-2-PBS. Detection antibody: 67468-3-PBS. Standard:Ag19644. Range: 12.5-200 ng/mL