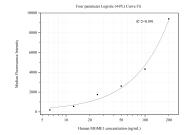

## **Selected Validation Data**

Cytometric bead array standard curve of MP50593-2, MGME1 Monoclonal Matched Antibody Pair, PBS Only. Capture antibody: 67468-2-PBS. Detection antibody: 67468-4-PBS. Standard:Ag19644. Range: 6.25-200 ng/mL