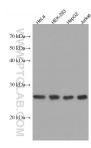

## Selected Validation Data

Various lysates were subjected to SDS PAGE followed by western blot with 67475-1-lg (MIS12 antibody) at dilution of 1:3000 incubated at room temperature for 1.5 hours. This data was developed using the same antibody clone with 67475-1-PBS in a different storage buffer formulation.