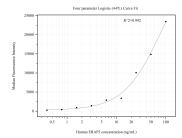

## Selected Validation Data

Cytometric bead array standard curve of MP50917-1, ERAP2 Monoclonal Matched Antibody Pair, PBS Only. Capture antibody: 67477-2-PBS. Detection antibody: 67477-3-PBS. Standard:Ag30061. Range: 0.391-100 ng/mL