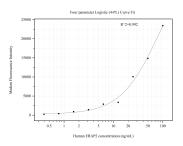

## Selected Validation Data

Cytometric bead array standard curve of MP50917-1, ERAP2 Monoclonal Matched Antibody Pair, PBS Only. Capture antibody: 67477-2-PBS. Detection antibody: 67477-3-PBS. Standard:Ag30061. Range: 0.391-100 ng/mL