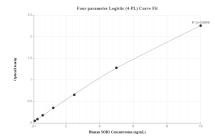

## Selected Validation Data

Sandwich ELISA standard curve of MP50052-2, SOD1 Monoclonal Matched Antibody Pair - PBS only. 67480-4-PBS was coated to a plate as the capture antibody and inc4bated with serial dilutions of standard Ag28553. 67480-3-PBS was biotinylated as the detection antibody. Range: 0.156-10 ng/mL