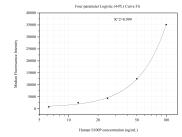

## Selected Validation Data

Cytometric bead array standard curve of MP51168-2, S100P Monoclonal Matched Antibody Pair, PBS Only. Capture antibody: 67485-1-PBS. Detection antibody: 67485-4-PBS. Standard:Ag19115. Range: 6.25-100 ng/mL