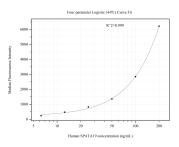

## Selected Validation Data

Cytometric bead array standard curve of MP50970-1, SPATA19 Monoclonal Matched Antibody Pair, PBS Only. Capture antibody: 67486-1-PBS. Detection antibody: 67486-2-PBS. Standard:Ag9808 . Range: 6.25-200 ng/mL