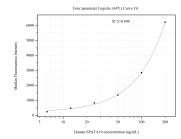

## Selected Validation Data

Cytometric bead array standard curve of MP50970-1, SPATA19 Monoclonal Matched Antibody Pair, PBS Only. Capture antibody: 67486-1-PBS. Detection antibody: 67486-2-PBS. Standard:Ag9808 . Range: 6.25-200 ng/mL