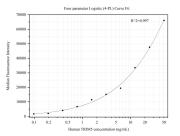

# Selected Validation Data

Cytometric bead array standard curve of MP50364-1, TRIM5 Monoclonal Matched Antibody Pair, PBS Only. Capture antibody: 67492-2-PBS. Detection antibody: 67492-3-PBS. Standard:Ag30059. Range: 0.098-100 ng/mL Cytometric bead array standard curve of MP50364-2, TRIM5 Monoclonal Matched Antibody Pair, PBS Only. Capture antibody: 67492-2-PBS. Detection antibody: 67492-4-PBS. Standard:Ag30059. Range: 0.098-50 ng/mL