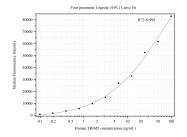

# Selected Validation Data

Cytometric bead array standard curve of MP50364-1, TRIM5 Monoclonal Matched Antibody Pair, PBS Only. Capture antibody: 67492-2-PBS. Detection antibody: 67492-3-PBS. Standard:Ag30059. Range: 0.098-100 ng/mL Cytometric bead array standard curve of MP50364-2, TRIM5 Monoclonal Matched Antibody Pair, PBS Only. Capture antibody: 67492-2-PBS. Detection antibody: 67492-4-PBS. Standard:Ag30059. Range: 0.098-50 ng/mL