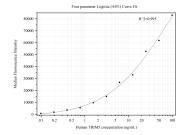

## Selected Validation Data

Cytometric bead array standard curve of MP50364-1, TRIM5 Monoclonal Matched Antibody Pair, PBS Only. Capture antibody: 67492-2-PBS. Detection antibody: 67492-3-PBS. Standard:Ag30059. Range: 0.098-100 ng/mL.