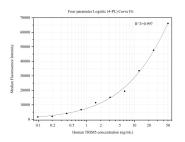

# Selected Validation Data

Cytometric bead array standard curve of MP50364-2, TRIM5 Monoclonal Matched Antibody Pair, PBS Only. Capture antibody: 67492-2-PBS. Detection antibody: 67492-4-PBS. Standard:Ag30059. Range: 0.098-50 ng/mL