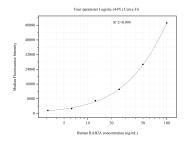

## Selected Validation Data

Cytometric bead array standard curve of MP51178-1, RAB2A Monoclonal Matched Antibody Pair, PBS Only. Capture antibody: 67501-2-PBS. Detection antibody: 67501-3-PBS. Standard:null. Range: null.

Cytometric bead array standard curve of MP51178-1, RAB2A Monoclonal Matched Antibody Pair, PBS Only. Capture antibody: 67501-2-PBS. Detection antibody: 67501-3-PBS. Standard:Ag7939. Range: 3.125-100 ng/mL