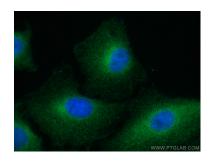

Immunofluorescent analysis of (4% PFA) fixed A549 cells using 67524-1-lg (FES antibody), at dilution of 1:300 and CoraLite® 488-Conjugated AffiniPure Goat Anti-Mouse IgC(IH+L). This data was developed using the same antibody clone with 67524-1-PBS in a different storage buffer formulation.