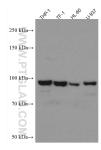

## **Selected Validation Data**

Various lysates were subjected to SDS PAGE followed by western blot with 67524-1-lg (FES antibody) at dilution of 1:5000 incubated at room temperature for 1.5 hours. This data was developed using the same antibody clone with 67524-1-PBS in a different storage buffer formulation.