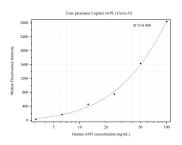

## Selected Validation Data

Cytometric bead array standard curve of MP50403-1, AMT Monoclonal Matched Antibody Pair, PBS Only. Capture antibody: 67532-2-PBS. Detection antibody: 67532-3-PBS. Standard:Ag26644. Range: 3.125-100 ng/mL