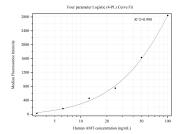

## Selected Validation Data

Cytometric bead array standard curve of MP50403-1, AMT Monoclonal Matched Antibody Pair, PBS Only. Capture antibody: 67532-2-PBS. Detection antibody: 67532-3-PBS. Standard:Ag26644. Range: 3.125-100 ng/mL