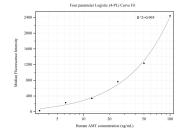

Cytometric bead array standard curve of MP50403-2, AMT Monoclonal Matched Antibody Pair, PBS Only. Capture antibody: 67532-3-PBS. Detection antibody: 67532-1-PBS. Standard:Ag26644. Range: 3.125-100 ng/mL