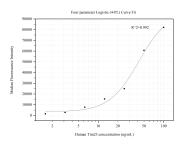

## Selected Validation Data

Cytometric bead array standard curve of MP50554-3, Tim23 Monoclonal Matched Antibody Pair, PBS Only. Capture antibody: 67535-5-PBS. Detection antibody: 67535-3-PBS. Standard:Ag27069. Range: 1.563-100 ng/mL