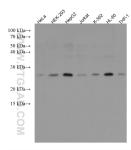

67536-1-PBS

Size: 1 mg/ml Source: Mouse

Isotype: IgG1 GenBank Accession Number:

NM\_005370 GeneID (NCBI): 4218

UNIPROT ID: P61006 Full Name:

RAB8A, member RAS oncogene family

Calculated MW: 24 kDa Observed MW: 24 kDa

## Selected Validation Data

Various lysates were subjected to SDS PAGE followed by western blot with 67536-1-lg (RAB8A antibody) at dilution of 1:1000 incubated at room temperature for 1.5 hours. This data was developed using the same antibody clone with 67536-1-PBS in a different storage buffer formulation.