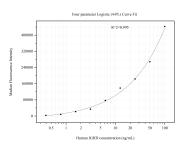

# Selected Validation Data

Cytometric bead array standard curve of MP51064-2, IGHD/IgD Monoclonal Matched Antibody Pair, PBS Only. Capture antibody: 67538-4-PB5. Detection antibody: 67538-3-PBS. Standard:Ag9614. Range: 0.391-100 ng/mL