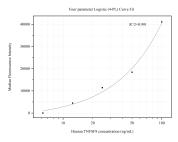

## Selected Validation Data

Cytometric bead array standard curve of MP50555-2, TNFSF8 Monoclonal Matched Antibody Pair, PBS Only. Capture antibody: 67543-2-PBS. Detection antibody: 67543-4-PBS. Standard:Ag12726. Range: 6.25-100 ng/mL Cytometric bead array standard curve of MP50555-3, TNFSF8 Monoclonal Matched Antibody Pair, PBS Only. Capture antibody: 67543-1-PBS. Detection antibody: 67543-4-PBS. Standard:Ag12726. Range: 6.25-100 ng/mL