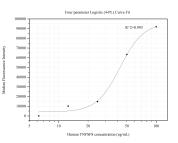

## Selected Validation Data

Cytometric bead array standard curve of MP50555-2, TNFSF8 Monoclonal Matched Antibody Pair, PBS Only. Capture antibody: 67543-2-PBS. Detection antibody: 67543-4-PBS. Standard:Ag12726. Range: 6.25-100 ng/mL Cytometric bead array standard curve of MP50555-3, TNFSF8 Monoclonal Matched Antibody Pair, PBS Only. Capture antibody: 67543-1-PBS. Detection antibody: 67543-4-PBS. Standard:Ag12726. Range: 6.25-100 ng/mL