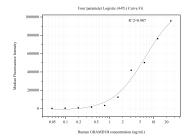

## Selected Validation Data

Cytometric bead array standard curve of MP50885-1, GRAMD1B Monoclonal Matched Antibody Pair, PBS Only. Capture antibody: 67551-2-PBS. Detection antibody: 67551-3-PBS. Standard:Ag20670. Range: 0.049-25 ng/mL