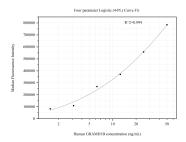

## **Selected Validation Data**

Cytometric bead array standard curve of MP50885-2, GRAMD1B Monoclonal Matched Antibody Pair, PBS Only. Capture antibody: 67551-4-PBS. Detection antibody: 67551-3-PBS. Standard:Ag20670. Range: 0.049-3.125 ng/mL