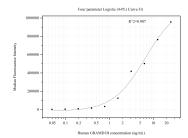

## **Selected Validation Data**

Cytometric bead array standard curve of MP50885-2, GRAMD1B Monoclonal Matched Antibody Pair, PBS Only. Capture antibody: 67551-4-PBS. Detection antibody: 67551-3-PBS. Standard:Ag20670. Range: 0.049-3.125 ng/mL