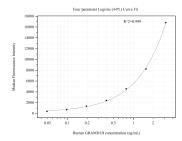

Cytometric bead array standard curve of MP50885-4, GRAMD1B Monoclonal Matched Antibody Pair, PBS Only. Capture antibody: 67551-7-PBS. Detection antibody: 67551-3-PBS. Standard:Ag20670. Range: 1.563-50 ng/mL