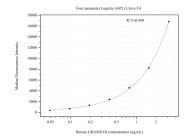

## Selected Validation Data

Cytometric bead array standard curve of MP50885-2, GRAMD1B Monoclonal Matched Antibody Pair, PBS Only. Capture antibody: 67551-4-PBS. Detection antibody: 67551-3-PBS. Standard:Ag20670. Range: 0.049-3.125 ng/mL