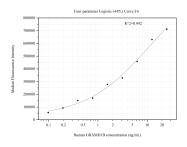

# Selected Validation Data

Cytometric bead array standard curve of MP50885-3, GRAMD1B Monoclonal Matched Antibody Pair, PBS Only. Capture antibody: 67551-5-PBS. Detection antibody: 67551-6-PBS. Standard:Ag20670. Range: 0.098-25 ng/mL