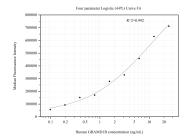

## Selected Validation Data

Cytometric bead array standard curve of MP50885-3, GRAMD1B Monoclonal Matched Antibody Pair, PBS Only. Capture antibody: 67551-5-PBS. Detection antibody: 67551-6-PBS. Standard:Ag20670. Range: 0.098-25 ng/mL