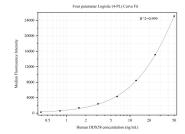

## Selected Validation Data

Cytometric bead array standard curve of MP50370-1, RIG-1/DDX58 Monoclonal Matched Antibody Pair, PBS Only. Capture antibody: 67556-2-PBS. Detection antibody: 67556-3-PBS. Standard:Ag18591. Range: 0.391-50 ng/mL