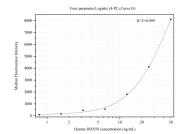

Cytometric bead array standard curve of MP50370-2, RIG-1/DDX58 Monoclonal Matched Antibody Pair, PBS Only. Capture antibody: 67556-2-PBS. Detection antibody: 67556-4-PBS. Standard:Ag18591. Range: 0.781-50 ng/mL.