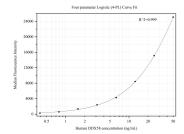

## Selected Validation Data

Cytometric bead array standard curve of MP50370-1, RIG-1/DDX58 Monoclonal Matched Antibody Pair, PBS Only. Capture antibody: 67556-2-PBS. Detection antibody: 67556-3-PBS. Standard:Ag18591. Range: 0.391-50 ng/mL