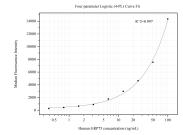

## Selected Validation Data

Cytometric bead array standard curve of MP50590-1, GRP75 Monoclonal Matched Antibody Pair, PBS Only. Capture antibody: 67563-2-PBS. Detection antibody: 67563-3-PBS. Standard:Ag7125. Range: 0.391-100 ng/mL