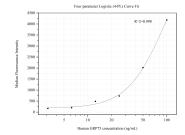

Cytometric bead array standard curve of MP50590-2, GRP75 Monoclonal Matched Antibody Pair, PBS Only. Capture antibody: 67563-3-PBS. Detection antibody: 67563-4-PBS. Standard:Ag7125. Range: 3.125-100 ng/mL