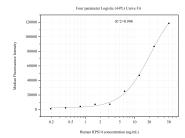

## Selected Validation Data

Cytometric bead array standard curve of MP50978-1, RP514 Monoclonal Matched Antibody Pair, PBS Only. Capture antibody: 67566-2-PBS. Detection antibody: 67566-3-PBS. Standard:Ag30032. Range: 0.195-50 ng/mL