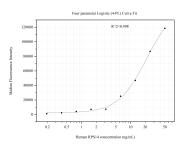

## Selected Validation Data

Cytometric bead array standard curve of MP50978-1, RP514 Monoclonal Matched Antibody Pair, PBS Only. Capture antibody: 67566-2-PBS. Detection antibody: 67566-3-PBS. Standard:Ag30032. Range: 0.195-50 ng/mL