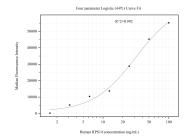

## Selected Validation Data

Cytometric bead array standard curve of MP50978-2, RPS14 Monoclonal Matched Antibody Pair, PBS Only. Capture antibody: 67566-4-PBS. Detection antibody: 67566-5-PBS. Standard:Ag30032. Range: 1.563-100 ng/mL