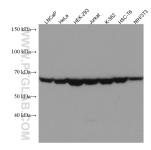

## **Selected Validation Data**

Various lysates were subjected to SDS PAGE followed by western blot with 67569-1-lg (TAF6L antibody) at dilution of 1:3000 incubated at room temperature for 1.5 hours. This data was developed using the same antibody clone with 67569-1-PBS in a different storage buffer formulation.