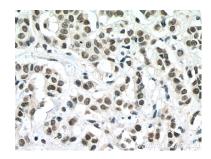

Immunohistochemical analysis of paraffinembedded human breast cancer tissue slide using 67569-1-Ig (TAF6L antibody) at dilution of 1:500 (under 40x lens). Heat mediated antigen retrieval with Tris-EDTA buffer (pH 9.0). This data was developed using the same antibody clone with 67569-1-PBS in a different storage buffer formulation.