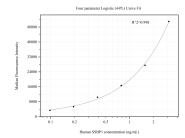

## **Selected Validation Data**

Cytometric bead array standard curve of MP50750-1, SSBP1 Monoclonal Matched Antibody Pair, PBS Only. Capture antibody: 67582-2-PBS. Detection antibody: 67582-3-PBS. Standard:Ag29976. Range: 0.098-3.125 ng/mL.