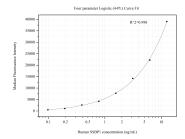

Cytometric bead array standard curve of MP50750-4, SSBP1 Monoclonal Matched Antibody Pair, PBS Only. Capture antibody: 67582-5-PBS. Detection antibody: 67582-7-PBS. Standard:Ag29976. Range: 0.098-12.5 ng/mL