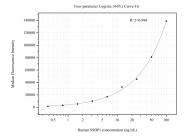

## Selected Validation Data

Cytometric bead array standard curve of MP50750-2, SSBP1 Monoclonal Matched Antibody Pair, PBS Only. Capture antibody: 67582-4-PBS. Detection antibody: 67582-5-PBS. Standard:Ag29976. Range: 0.391-100 ng/mL