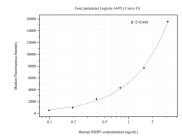

## Selected Validation Data

Cytometric bead array standard curve of MP50750-3, SSBP1 Monoclonal Matched Antibody Pair, PBS Only. Capture antibody: 67582-4-PBS. Detection antibody: 67582-6-PBS. Standard:Ag29976. Range: 0.098-3.125 ng/mL