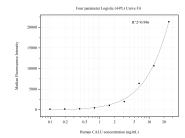

## Selected Validation Data

Cytometric bead array standard curve of MP50698-1, CALU Monoclonal Matched Antibody Pair, PBS Only. Capture antibody: 67585-2-PBS. Detection antibody: 67585-3-PBS. Standard:Ag12073. Range: 0.098-25 ng/mL