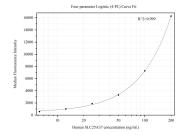

## Selected Validation Data

Cytometric bead array standard curve of MP50411-1, SLC25A37 Monoclonal Matched Antibody Pair, PBS Only. Capture antibody: 67593-2-PBS. Detection antibody: 67593-3-PBS. Standard:Ag26216. Range: 6.25-200 ng/mL