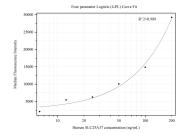

## Selected Validation Data

Cytometric bead array standard curve of MP50411-3, SLC25A37 Monoclonal Matched Antibody Pair, PBS Only. Capture antibody: 67593-5-PBS. Detection antibody: 67593-6-PBS. Standard:Ag26216. Range: 6.25-200 ng/mL