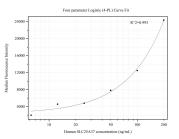

### Selected Validation Data

Cytometric bead array standard curve of MP50411-3, SLC25A37 Monoclonal Matched Antibody Pair, PBS Only. Capture antibody: 67593-5-PBS. Detection antibody: 67593-6-PBS. Standard:Ag26216. Range: 6.25-200 ng/mL Cytometric bead array standard curve of MP50411-4, SLC25A37 Monoclonal Matched Antibody Pair, PBS Only. Capture antibody: 67593-4-PBS. Detection antibody: 67593-6-PBS. Standard:Ag26216. Range: 6.25-200 ng/mL