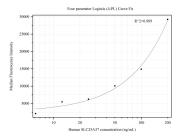

### Selected Validation Data

Cytometric bead array standard curve of MP50411-3, SLC25A37 Monoclonal Matched Antibody Pair, PBS Only. Capture antibody: 67593-5-PBS. Detection antibody: 67593-6-PBS. Standard:Ag26216. Range: 6.25-200 ng/mL Cytometric bead array standard curve of MP50411-4, SLC25A37 Monoclonal Matched Antibody Pair, PBS Only. Capture antibody: 67593-4-PBS. Detection antibody: 67593-6-PBS. Standard:Ag26216. Range: 6.25-200 ng/mL