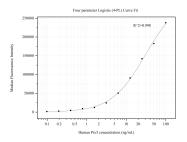

## Selected Validation Data

Cytometric bead array standard curve of MP50572-1, Prx5 Monoclonal Matched Antibody Pair, PBS Only. Capture antibody: 67599-2-PBS. Detection antibody: 67599-3-PBS. Standard:Ag12262. Range: 0.098-100 ng/mL Cytometric bead array standard curve of MP50572-4, Prx5 Monoclonal Matched Antibody Pair, PBS Only. Capture antibody: 67599-2-PBS. Detection antibody: 67599-4-PBS. Standard:Ag12262. Range: 0.098-100 ng/mL