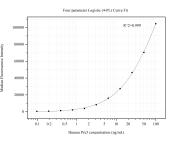

## Selected Validation Data

Cytometric bead array standard curve of MP50572-1, Prx5 Monoclonal Matched Antibody Pair, PBS Only. Capture antibody: 67599-2-PBS. Detection antibody: 67599-3-PBS. Standard:Ag12262. Range: 0.098-100 ng/mL Cytometric bead array standard curve of MP50572-4, Prx5 Monoclonal Matched Antibody Pair, PBS Only. Capture antibody: 67599-2-PBS. Detection antibody: 67599-4-PBS. Standard:Ag12262. Range: 0.098-100 ng/mL