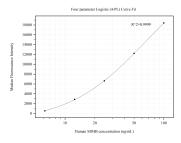

## Selected Validation Data

Cytometric bead array standard curve of MP50553-2, SDHB Monoclonal Matched Antibody Pair, PBS Only. Capture antibody: 67600-4-PBS. Detection antibody: 67600-3-PBS. Standard:Ag29868. Range: 6.25-100 ng/mL Cytometric bead array standard curve of MP50553-3, SDHB Monoclonal Matched Antibody Pair, PBS Only. Capture antibody: 67600-4-PBS. Detection antibody: 67600-2-PBS. Standard:Ag29868. Range: 6.25-100 ng/mL