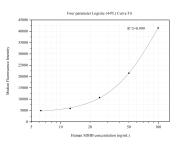

## Selected Validation Data

Cytometric bead array standard curve of MP50553-2, SDHB Monoclonal Matched Antibody Pair, PBS Only. Capture antibody: 67600-4-PBS. Detection antibody: 67600-3-PBS. Standard:Ag29868. Range: 6.25-100 ng/mL Cytometric bead array standard curve of MP50553-3, SDHB Monoclonal Matched Antibody Pair, PBS Only. Capture antibody: 67600-4-PBS. Detection antibody: 67600-2-PBS. Standard:Ag29868. Range: 6.25-100 ng/mL