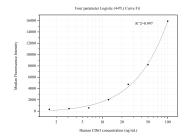

Cytometric bead array standard curve of MP50558-2, CD63 Monoclonal Matched Antibody Pair, PBS Only. Capture antibody: 67605-4-PBS. Detection antibody: 67605-3-PBS. Standard:Ag19690. Range: 1.563-100 ng/mL