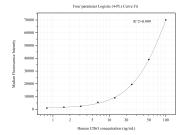

## **Selected Validation Data**

Cytometric bead array standard curve of MP50558-1, CD63 Monoclonal Matched Antibody Pair, PBS Only. Capture antibody: 67605-2-PBS. Detection antibody: 67605-3-PBS. Standard:Ag19690. Range: 0.781-100 ng/mL.