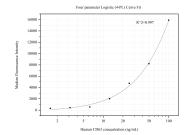

## Selected Validation Data

Cytometric bead array standard curve of MP50558-2, CD63 Monoclonal Matched Antibody Pair, PBS Only. Capture antibody: 67605-4-PBS. Detection antibody: 67605-3-PBS. Standard:Ag19690. Range: 1.563-100 ng/mL