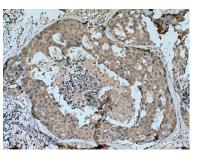

Immunohistochemical analysis of paraffinembedded human breast cancer tissue slide using 67606-1-Ig (SCLY antibody) at dilution of 1:1000 (under 10x lens). Heat mediated antigen retrieval with Tris-EDTA buffer (pH 9.0). This data was developed using the same antibody clone with 67606-1-PBS in a different storage buffer formulation.