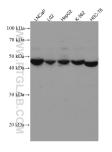

## Selected Validation Data

Various lysates were subjected to SDS PAGE followed by western blot with 67606-1-1g (SCLY antibody) at dilution of 1:2000 incubated at room temperature for 1.5 hours. This data was developed using the same antibody clone with 67606-1-PBS in a different storage buffer formulation.