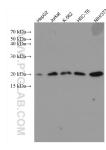

## Selected Validation Data

Various lysates were subjected to SDS PAGE followed by western blot with 67609-1-1g (RPS10 antibody) at dilution of 1:3000 incubated at room temperature for 1.5 hours.