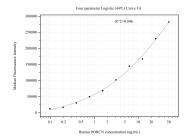

## Selected Validation Data

Cytometric bead array standard curve of MP50960-1, PORCN Monoclonal Matched Antibody Pair, PBS Only. Capture antibody: 67613-2-PBS. Detection antibody: 67613-3-PBS. Standard:Ag14664. Range: 0.098-50 ng/mL