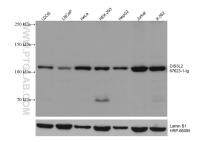

## Selected Validation Data

Various lysates were subjected to SDS PAGE followed by western blot with 67623-1-1g (DIS3L2 antibody) at dilution of 1:10000 incubated at room temperature for 1.5 hours. The membrane was stripped and reblotted with HRP-conjugated Lamin B1 Monoclonal antibody (HRP-66095) as loading control. This data was developed using the same antibody clone with 67623-1-PBS in a different storage buffer formulation.