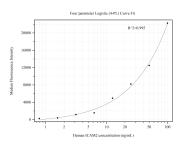

## Selected Validation Data

Cytometric bead array standard curve of MP50440-1, ICAM2 Monoclonal Matched Antibody Pair, PBS Only. Capture antibody: 67628-2-PBS. Detection antibody: 67628-3-PBS. Standard:Ag29441. Range: 0.781-100 ng/mL