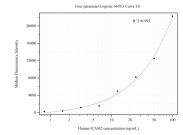

## **Selected Validation Data**

Cytometric bead array standard curve of MP50440-1, ICAM2 Monoclonal Matched Antibody Pair, PBS Only. Capture antibody: 67628-2-PBS. Detection antibody: 67628-3-PBS. Standard:Ag29441. Range: 0.781-100 ng/mL